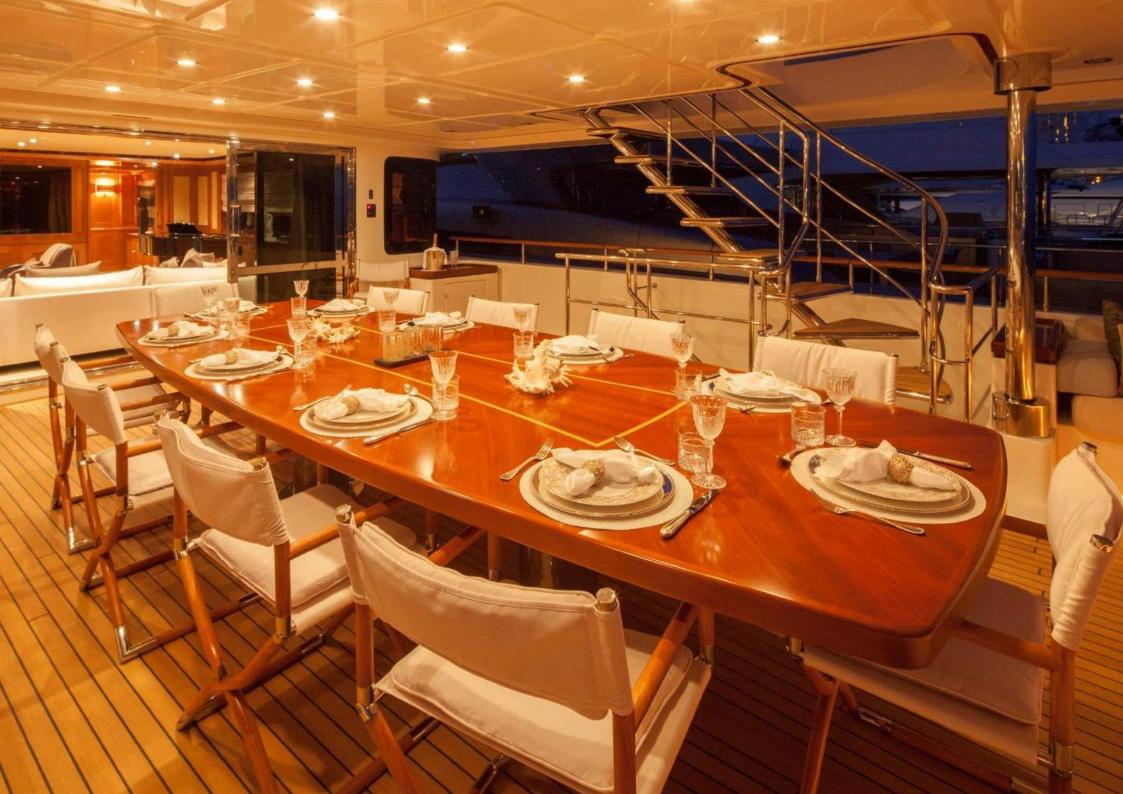

**SOFICO** 42,60 M | 2009 | € 7,000,000 (incl. VAT)











































# **TECHNICAL SPECIFICATION**

| TYPE              | Displacement motor yacht, bulbous bow             |             |          |
|-------------------|---------------------------------------------------|-------------|----------|
| CLASS             | RINA                                              |             |          |
| DIMENSION         | Length                                            |             | 42,60 m  |
|                   | Beam                                              |             | 8,65 m   |
|                   | Draft                                             |             | 2,35 m   |
| DISPLACEMENT      | 330 t                                             |             |          |
| CABINS            | 5 cabins for 10 guests