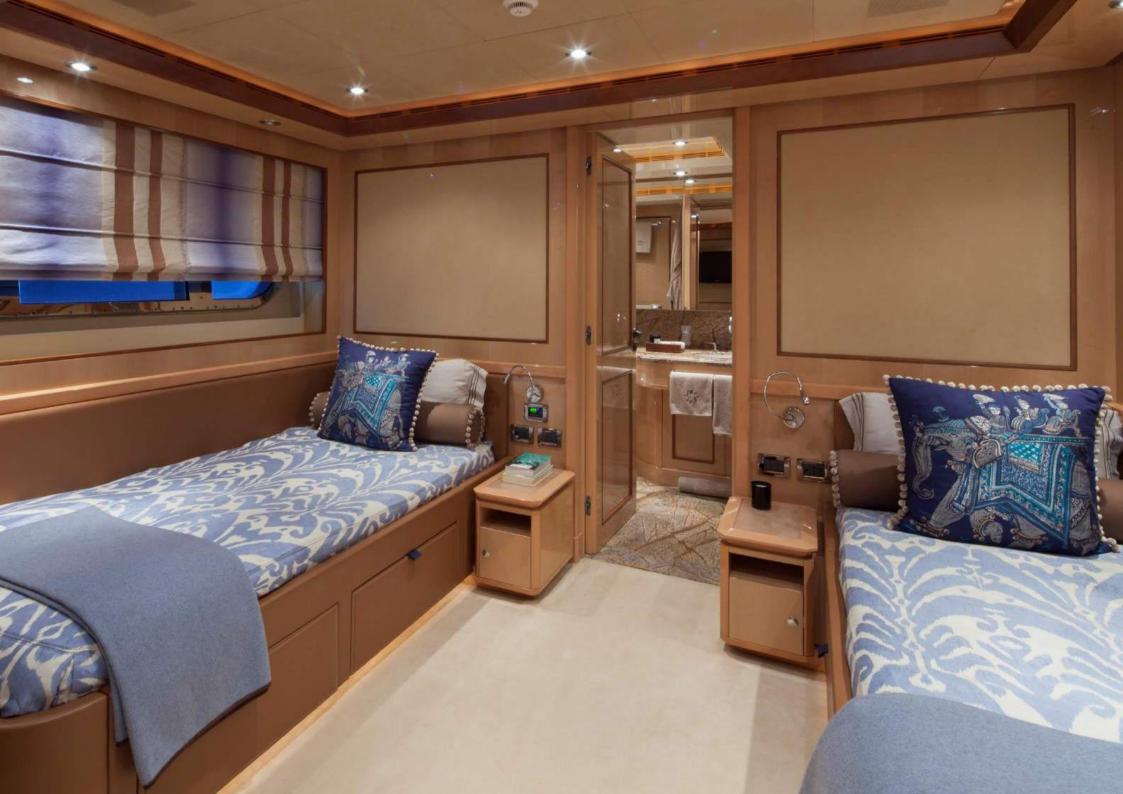

# **TECHNICAL SPECIFICATION**

| TYPE              | Displacement motor yacht, bulbous bow             |             |          |
|-------------------|---------------------------------------------------|-------------|----------|
| CLASS             | RINA                                              |             |          |
| DIMENSION         | Length                                            |             | 42,60 m  |
|                   | Beam                                              |             | 8,65 m   |
|                   | Draft                                             |             | 2,35 m   |
| DISPLACEMENT      | 330 t                                             |             |          |
| CABINS            | 5 cabins for 10 guests                            |             |          |
| CREW              | 9                                                 |             |          |
| YEAR              | 2009                                              |             |          |
| SHIPYARD          | CRN                                               |             |          |
| INTERIOR DESIGNER | Zuccon International Project                      |             |          |
| EXTERIOR DESIGNER | Zuccon International Project                      |             |          |
| MATERIAL          | Hull:                                             | GRP         |          |
|                   | Superstructure:                                   | GRP         |          |
|                   | Deck:                                             | Teak        |          |
| MACHINERY         |                                                   |             |          |
| ENGINES           | Caterpillar C32-C 2 x 1044 kW (5650 / 5600 hours) |             |          |
| SPEED & RANGE     | Max                                               | 15,4 kn (@1 | /2 load) |
|                   | Cruise                                            | 13 kn       |          |
|                   | Range                                             | 3 800 nm    |          |
| GENERATORS        | 2 x 125 kW - 230 V / 3 phase / 50 Hz Kohler       |             |          |
| THRUSTERS         | Bow and stern hydraulic thrusters NAIAD           |             |          |
| STABILIZATION     | Fin stabilizers Vosper VTNM 525                   |             |          |
| FUEL CAPACITY     | 45 000 l                                          |             |          |
| WATER CAPACITY    | 7 000 l                                           |             |          |