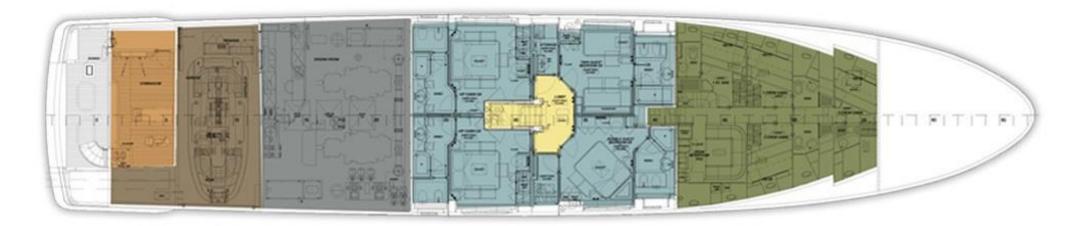

|          |
| THRUSTERS         | Bow and stern hydraulic thrusters NAIAD           |             |          |
| STABILIZATION     | Fin stabilizers Vosper VTNM 525                   |             |          |
| FUEL CAPACITY     | 45 000 l                                          |             |          |
| WATER CAPACITY    | 7 000 l                                           |             |          |

#### **TENDER & TOYS**

REFIT (SPRING 2021)

Tender Castoldi 19 2 x jet ski Crew tender

- the hull is completely covered with foil,
- the exhaust of the main engines has been replaced
- both main engines have been repaired
- interior work: restoration of parquet and replacement of carpets.

# UPPER DECK



## SUNDECK



SOFICO DECK PLANS SOFICO

DECK PLANS



## MAIN DECK



LOWER DECK