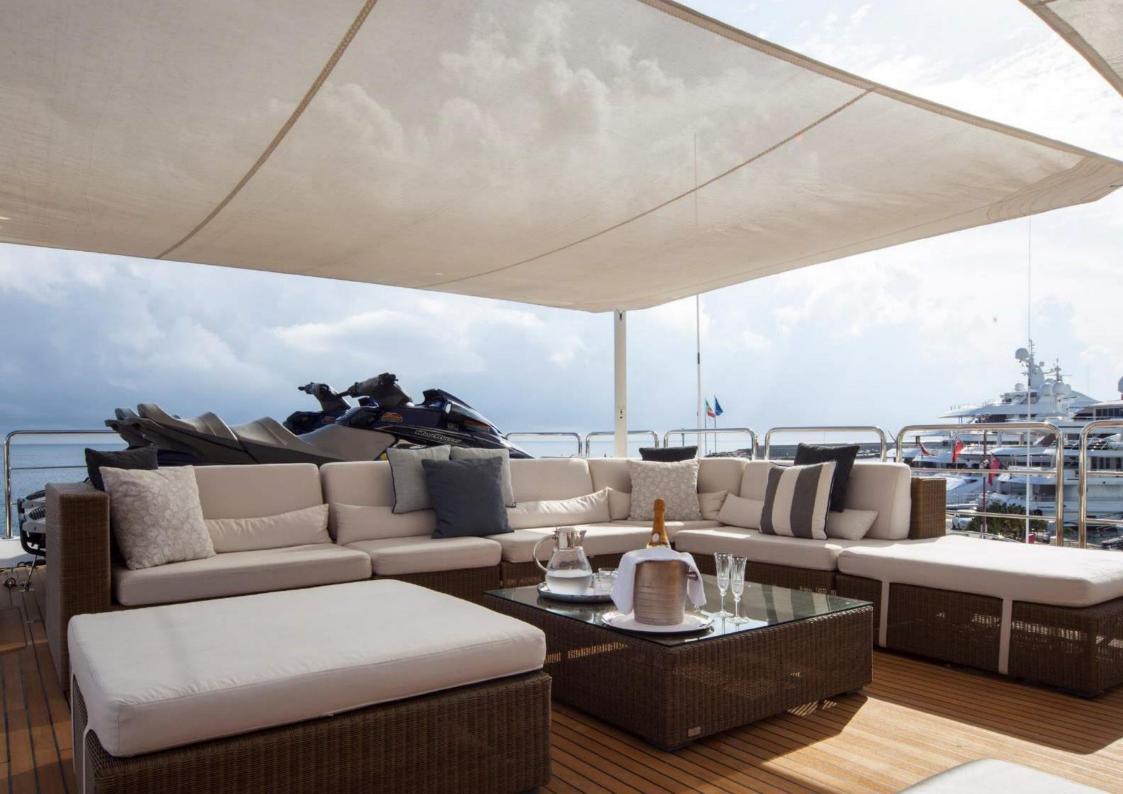

**SOFICO** 42,60 M | 2009 | € 7,000,000 (incl. VAT)











































# **TECHNICAL SPECIFICATION**

| TYPE              | Displacement motor yacht, bulbous bow             |             |          |
|-------------------|---------------------------------------------------|-------------|----------|
| CLASS             | RINA                                              |             |          |
| DIMENSION         | Length                                            |             | 42,60 m  |
|                   | Beam                                              |             | 8,65 m   |
|                   | Draft                                             |             | 2,35 m   |
| DISPLACEMENT      | 330 t                                             |             |          |
| CABINS            | 5 cabins for 10 gu