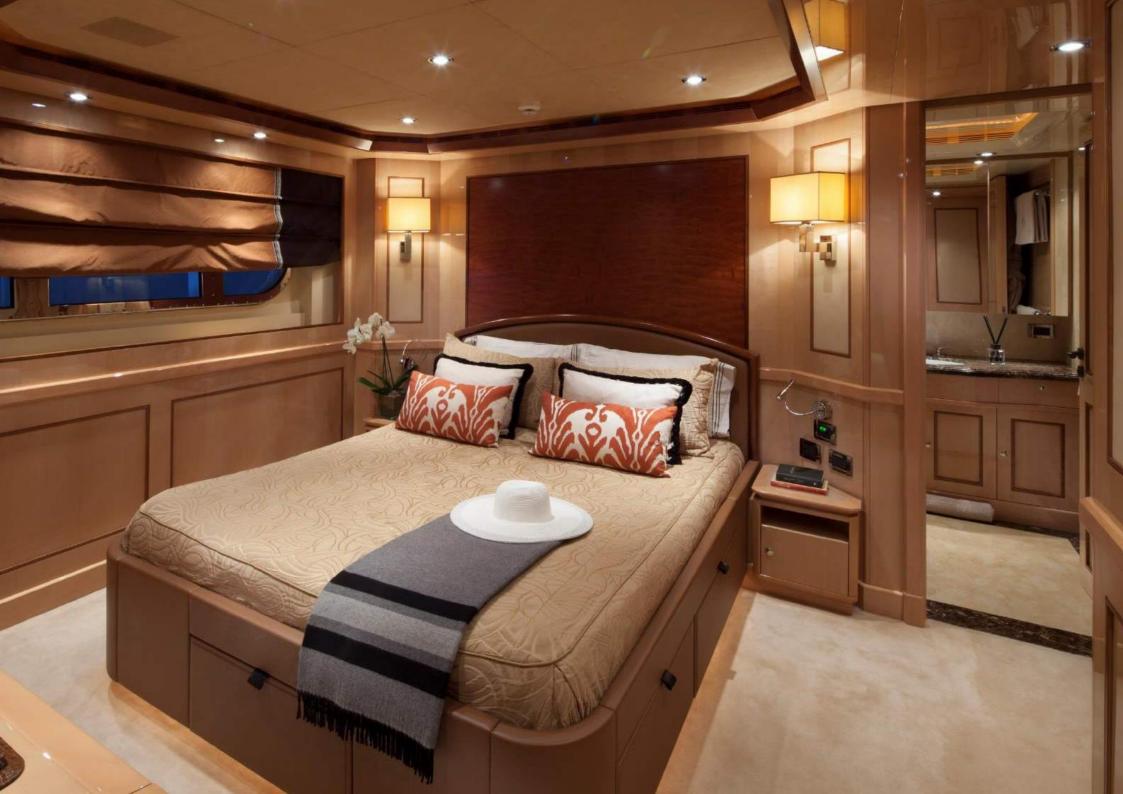

# **TECHNICAL SPECIFICATION**

| TYPE              | Displacement motor yacht, bulbous bow             |             |          |
|-------------------|---------------------------------------------------|-------------|----------|
| CLASS             | RINA                                              |             |          |
| DIMENSION         | Length                                            |             | 42,60 m  |
|                   | Beam                                              |             | 8,65 m   |
|                   | Draft                                             |             | 2,35 m   |
| DISPLACEMENT      | 330 t                                             |             |          |
| CABINS            | 5 cabins for 10 guests                            |             |          |
| CREW              | 9                                                 |             |          |
| YEAR              | 2009                                              |             |          |
| SHIPYARD          | CRN                                               |             |          |
| INTERIOR DESIGNER | Zuccon International Project                      |             |          |
| EXTERIOR DESIGNER | Zuccon International Project                      |             |          |
| MATERIAL          | Hull:                                             | GRP         |          |
|                   | Superstructure:                                   | GRP         |          |
|                   | Deck:                                             | Teak        |          |
| MACHINERY         |                                                   |             |          |
| ENGINES           | Caterpillar C32-C 2 x 1044 kW (5650 / 5600 hours) |             |          |
| SPEED & RANGE     | Max                                               | 15,4 kn (@1 | /2 load) |
|                   | Cruise                                            | 13 kn       |          |
|                   | Range                                             | 3 800 nm    |          |
| GENERATORS        | 2 x 125 kW - 230 V / 3 phase / 50 Hz Kohler       |             |          |
| THRUSTERS         | Bow and stern hydraulic thrusters NAIAD           |             |          |
| STABILIZATION     | Fin stabilizers Vosper VTNM 525                   |             |          |
| FUEL CAPACITY     | 45 000 l                                          |             |          |
| WATER CAPACITY    | 7 000 l                                           |             |          |