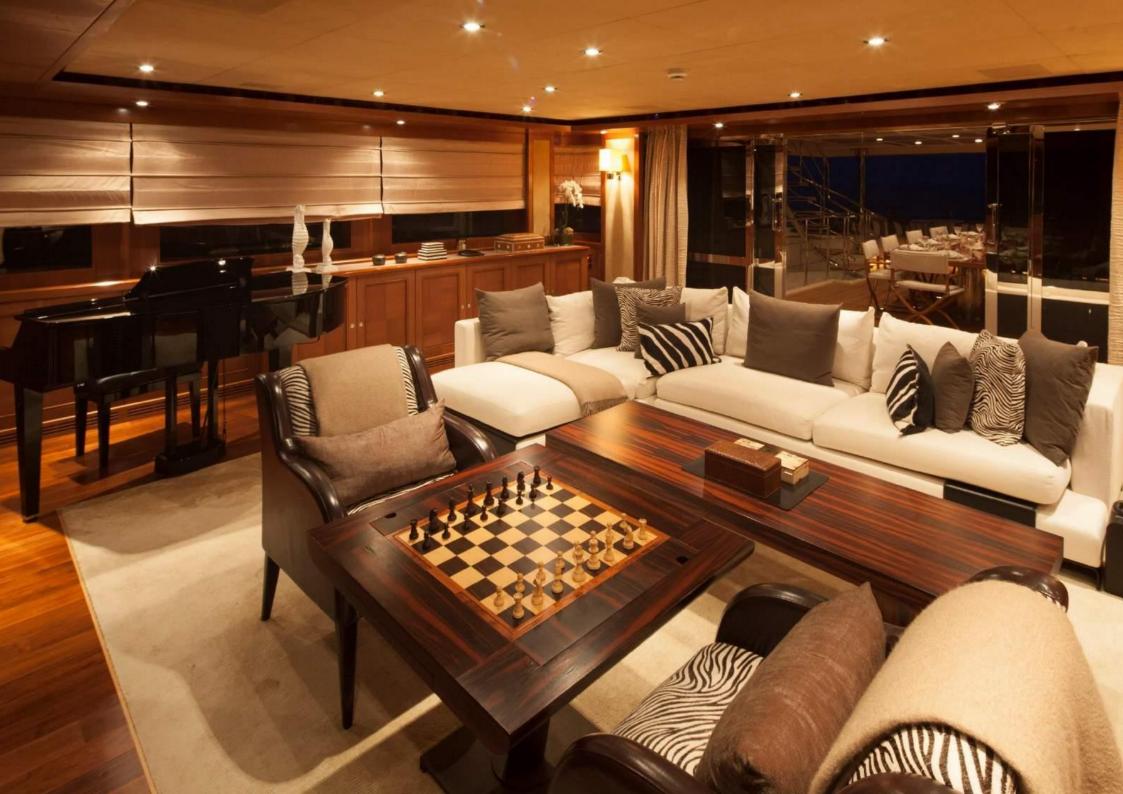

**SOFICO** 42,60 M | 2009 | € 7,000,000 (incl. VAT)











































# **TECHNICAL SPECIFICATION**

| TYPE              | Displacement motor yacht, bulbous bow             |             |          |
|-------------------|---------------------------------------------------|-------------|----------|
| CLASS             | RINA                                              |             |          |
| DIMENSION         | Length                                            |             | 42,60 m  |
|                   | Beam                                              |             | 8,65 m   |
|                   | Draft                                             |             | 2,35 m   |
| DISPLACEMENT      | 330 t                                             |             |          |
| CABINS            | 5 cabins for 10 guests