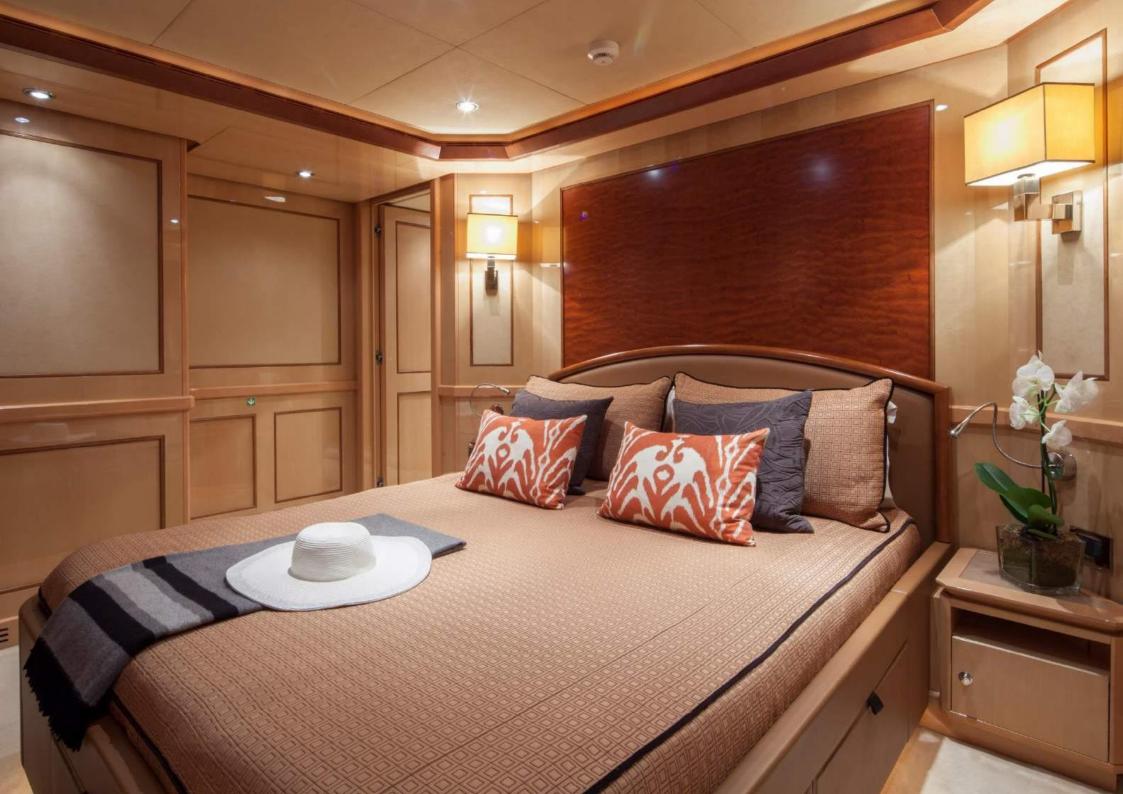

# **TECHNICAL SPECIFICATION**

| TYPE              | Displacement motor yacht, bulbous bow             |             |          |
|-------------------|---------------------------------------------------|-------------|----------|
| CLASS             | RINA                                              |             |          |
| DIMENSION         | Length                                            |             | 42,60 m  |
|                   | Beam                                              |             | 8,65 m   |
|                   | Draft                                             |             | 2,35 m   |
| DISPLACEMENT      | 330 t                                             |             |          |
| CABINS            | 5 cabins for 10 guests                            |             |          |
| CREW              | 9                                                 |             |          |
| YEAR              | 2009                                              |             |          |
| SHIPYARD          | CRN                                               |             |          |
| INTERIOR DESIGNER | Zuccon International Project                      |             |          |
| EXTERIOR DESIGNER | Zuccon International Project                      |             |          |
| MATERIAL          | Hull:                                             | GRP         |          |
|                   | Superstructure:                                   | GRP         |          |
|                   | Deck:                                             | Teak        |          |
| MACHINERY         |                                                   |             |          |
| ENGINES           | Caterpillar C32-C 2 x 1044 kW (5650 / 5600 hours) |             |          |
| SPEED & RANGE     | Max                                               | 15,4 kn (@1 | /2 load) |
|                   | Cruise                                            | 13 kn       |          |
|                   | Range                                             | 3 800 nm    |          |
| GENERATORS        | 2 x 125 kW - 230 V / 3 phase / 50 Hz Kohler       |             |          |
| THRUSTERS         | Bow and stern hydraulic thrusters NAIAD           |             |          |
| STABILIZATION     | Fin stabilizers Vosper VTNM 525                   |             |          |
| FUEL CAPACITY     | 45 000 l                                          |             |          |
| WATER CAPACITY    | 7 000 l                                           |             |          |