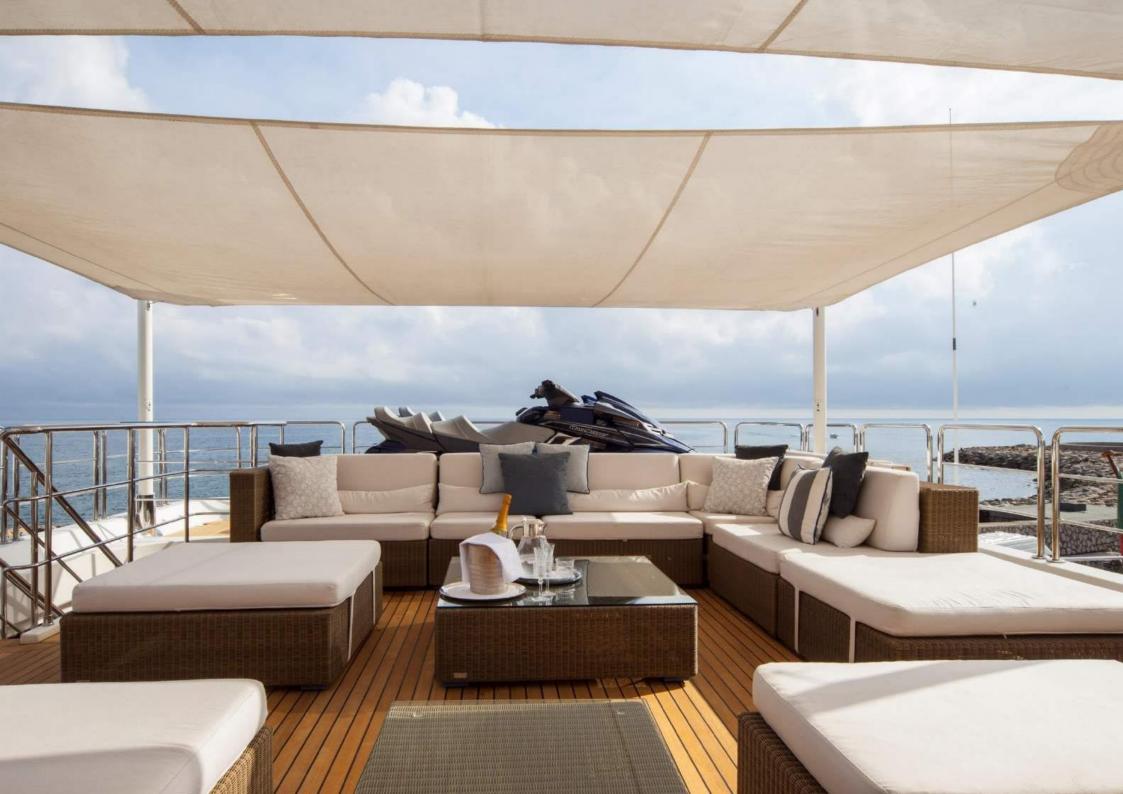

#### **TENDER & TOYS**

REFIT (SPRING 2021)

Tender Castoldi 19 2 x jet ski Crew tender

- the hull is completely covered with foil,
- the exhaust of the main engines has been replaced
- both main engines have been repaired
- interior work: restoration of parquet and replacement of carpets.