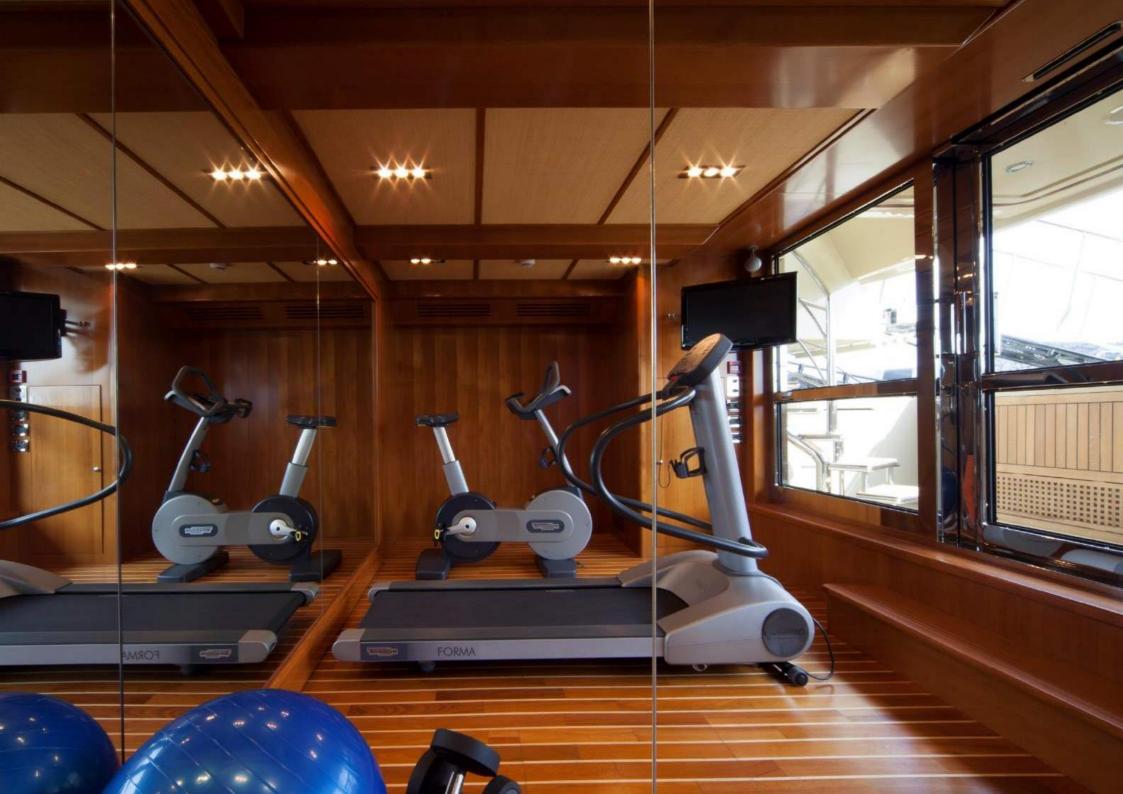

**SOFICO** 42,60 M | 2009 | € 7,000,000 (incl. VAT)











































# **TECHNICAL SPECIFICATION**

| TYPE              | Displacement motor yacht, bulbous bow             |             |          |
|-------------------|---------------------------------------------------|-------------|----------|
| CLASS             | RINA                                              |             |          |
| DIMENSION         | Length                                            |             | 42,60 m  |
|                   | Beam                                              |             | 8,65 m   |
|                   | Draft                                             |             | 2,35 m   |
| DISPLACEMENT      | 330 t                                             |             |          |
| CABINS            | 5 cabins for 10 guests