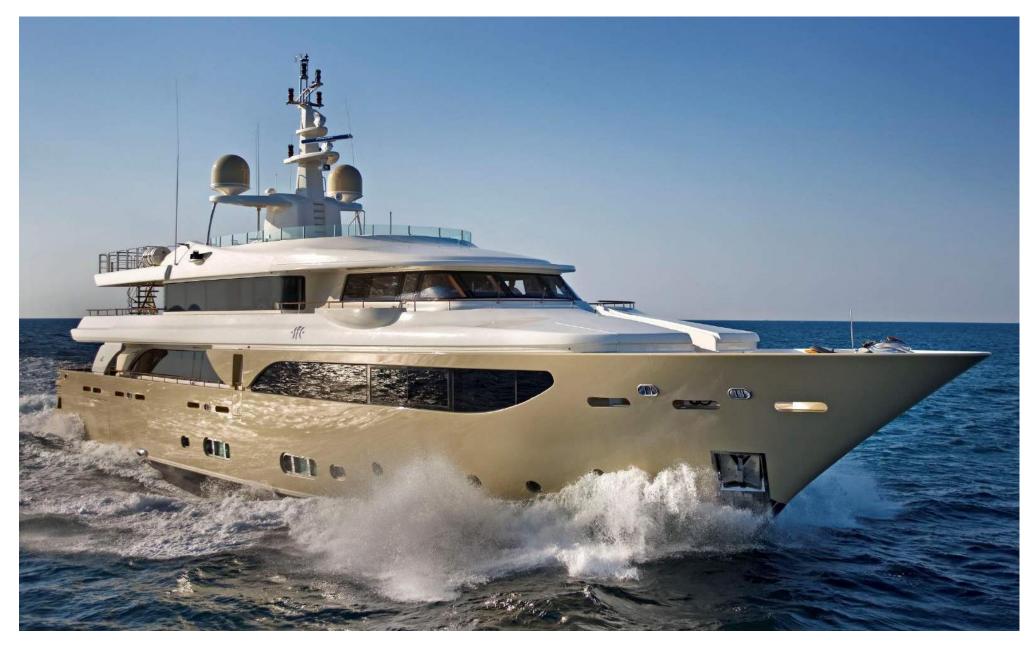

**SOFICO** 42,60 M | 2009 | € 7,000,000 (incl. VAT)

# **TECHNICAL SPECIFICATION**

| TYPE              | Displacement motor yacht, bulbous bow             |             |          |
|-------------------|---------------------------------------------------|-------------|----------|
| CLASS             | RINA                                              |             |          |
| DIMENSION         | Length                                            |             | 42,60 m  |
|                   | Beam                                              |             | 8,65 m   |
|                   | Draft                                             |             | 2,35 m   |
| DISPLACEMENT      | 330 t                                             |             |          |
| CABINS            | 5 cabins for 10 guests                            |             |          |
| CREW              | 9                                                 |             |          |
| YEAR              | 2009                                              |             |          |
| SHIPYARD          | CRN                                               |             |          |
| INTERIOR DESIGNER | Zuccon International Project                      |             |          |
| EXTERIOR DESIGNER | Zuccon International Project                      |             |          |
| MATERIAL          | Hull:                                             | GRP         |          |
|                   | Superstructure:                                   | GRP         |          |
|                   | Deck:                                             | Teak        |          |
| MACHINERY         |                                                   |             |          |
| ENGINES           | Caterpillar C32-C 2 x 1044 kW (5650 / 5600 hours) |             |          |
| SPEED & RANGE     | Max                                               | 15,4 kn (@1 | /2 load) |
|                   | Cruise                                            | 13 kn       |          |
|                   | Range                                             | 3 800 nm    |          |
| GENERATORS        | 2 x 125 kW - 230 V / 3 phase / 50 Hz Kohler       |             |          |
| THRUSTERS         | Bow and stern hydraulic thrusters NAIAD           |             |          |
| STABILIZATION     | Fin stabilizers Vosper VTNM 525                   |             |          |
| FUEL CAPACITY     | 45 000 l                                          |             |          |
| WATER CAPACITY    | 7 000 l                                           |             |          |