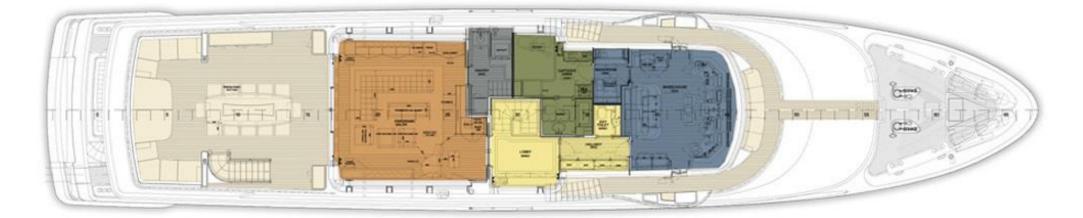

ENERATORS        | 2 x 125 kW - 230 V / 3 phase / 50 Hz Kohler       |             |          |
| THRUSTERS         | Bow and stern hydraulic thrusters NAIAD           |             |          |
| STABILIZATION     | Fin stabilizers Vosper VTNM 525                   |             |          |
| FUEL CAPACITY     | 45 000 l                                          |             |          |
| WATER CAPACITY    | 7 000 l                                           |             |          |

#### **TENDER & TOYS**

REFIT (SPRING 2021)

Tender Castoldi 19 2 x jet ski Crew tender

- the hull is completely covered with foil,
- the exhaust of the main engines has been replaced
- both main engines have been repaired
- interior work: restoration of parquet and replacement of carpets.

# UPPER DECK



## SUNDECK



SOFICO DECK PLANS SOFICO

DECK PLANS



## MAIN DECK



LOWER DECK