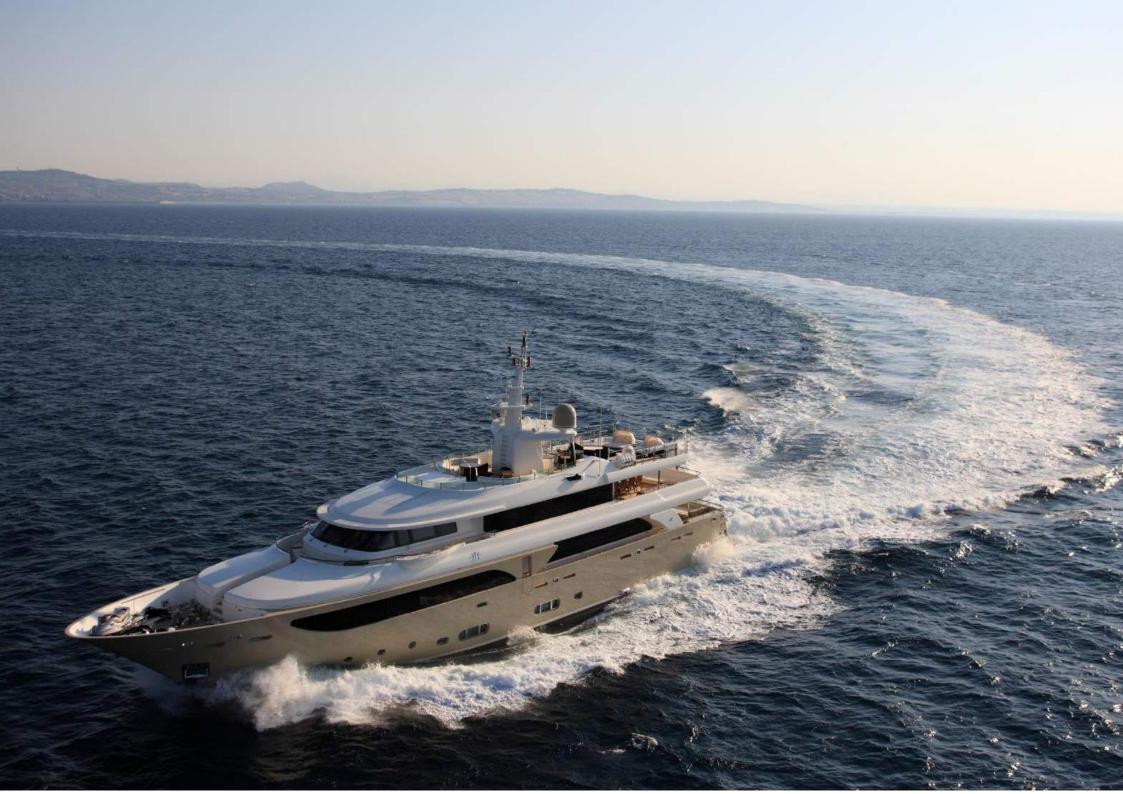

**SOFICO** 42,60 M | 2009 | € 7,000,000 (incl. VAT)

# **TECHNICAL SPECIFICATION**

| TYPE              | Displacement motor yacht, bulbous bow             |             |          |
|-------------------|---------------------------------------------------|-------------|----------|
| CLASS             | RINA                                              |             |          |
| DIMENSION         | Length                                            |             | 42,60 m  |
|                   | Beam                                              |             | 8,65 m   |
|                   | Draft                                             |             | 2,35 m   |
| DISPLACEMENT      | 330 t                                             |             |          |
| CABINS            | 5 cabins for 10 guests                            |             |          |
| CREW              | 9                                                 |             |          |
| YEAR              | 2009                                              |             |          |
| SHIPYARD          | CRN                                               |             |          |
| INTERIOR DESIGNER | Zuccon International Project                      |             |          |
| EXTERIOR DESIGNER | Zuccon International Project                      |             |          |
| MATERIAL          | Hull:                                             | GRP         |          |
|                   | Superstructure:                                   | GRP         |          |
|                   | Deck:                                             | Teak        |          |
| MACHINERY         |                                                   |             |          |
| ENGINES           | Caterpillar C32-C 2 x 1044 kW (5650 / 5600 hours) |             |          |
| SPEED & RANGE     | Max                                               | 15,4 kn (@1 | /2 load) |
|                   | Cruise                                            | 13 kn       |          |
|                   | Range                                             | 3 800 nm    |          |
| GENERATORS        | 2 x 125 kW - 230 V / 3 phase / 50 Hz Kohler       |             |          |
| THRUSTERS         | Bow and stern hydraulic thrusters NAIAD           |             |          |
| STABILIZATION     | Fin stabilizers Vosper VTNM 525                   |             |          |
| FUEL CAPACITY     | 45 000 l                                          |             |          |
| WATER CAPACITY    | 7 000 l                                           |             |          |