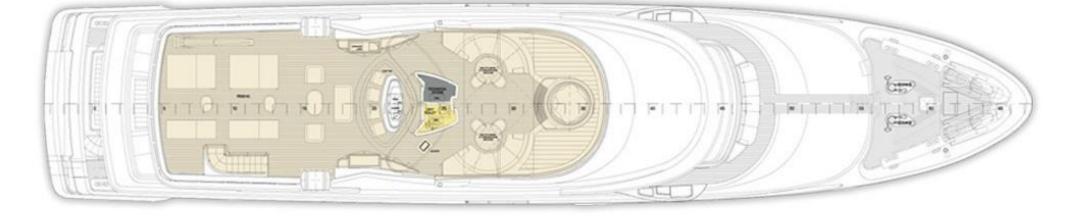

| 2 x 125 kW - 230 V / 3 phase / 50 Hz Kohler       |             |          |
| THRUSTERS         | Bow and stern hydraulic thrusters NAIAD           |             |          |
| STABILIZATION     | Fin stabilizers Vosper VTNM 525                   |             |          |
| FUEL CAPACITY     | 45 000 l                                          |             |          |
| WATER CAPACITY    | 7 000 l                                           |             |          |

#### **TENDER & TOYS**

REFIT (SPRING 2021)

Tender Castoldi 19 2 x jet ski Crew tender

- the hull is completely covered with foil,
- the exhaust of the main engines has been replaced
- both main engines have been repaired
- interior work: restoration of parquet and replacement of carpets.

# UPPER DECK



## SUNDECK



SOFICO DECK PLANS SOFICO

DECK PLANS



## MAIN DECK



LOWER DECK