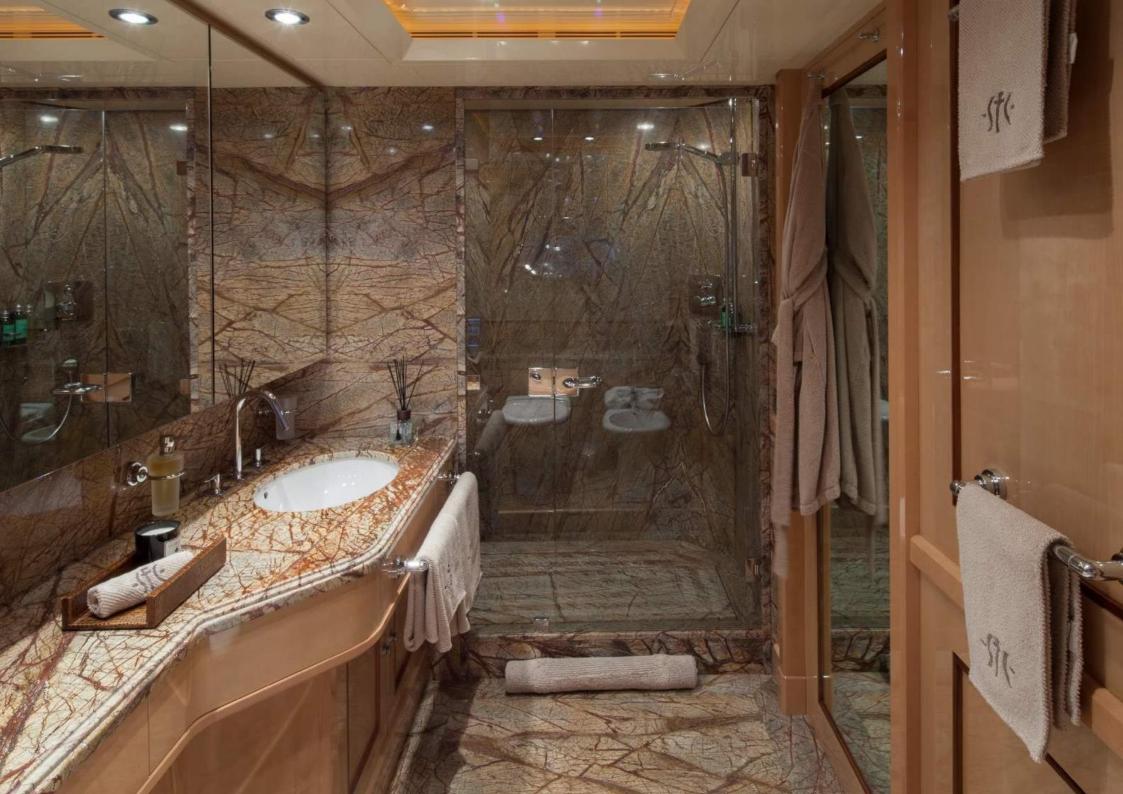

# **TECHNICAL SPECIFICATION**

| TYPE              | Displacement motor yacht, bulbous bow             |             |          |
|-------------------|---------------------------------------------------|-------------|----------|
| CLASS             | RINA                                              |             |          |
| DIMENSION         | Length                                            |             | 42,60 m  |
|                   | Beam                                              |             | 8,65 m   |
|                   | Draft                                             |             | 2,35 m   |
| DISPLACEMENT      | 330 t                                             |             |          |
| CABINS            | 5 cabins for 10 guests                            |             |          |
| CREW              | 9                                                 |             |          |
| YEAR              | 2009                                              |             |          |
| SHIPYARD          | CRN                                               |             |          |
| INTERIOR DESIGNER | Zuccon International Project                      |             |          |
| EXTERIOR DESIGNER | Zuccon International Project                      |             |          |
| MATERIAL          | Hull:                                             | GRP         |          |
|                   | Superstructure:                                   | GRP         |          |
|                   | Deck:                                             | Teak        |          |
| MACHINERY         |                                                   |             |          |
| ENGINES           | Caterpillar C32-C 2 x 1044 kW (5650 / 5600 hours) |             |          |
| SPEED & RANGE     | Max                                               | 15,4 kn (@1 | /2 load) |
|                   | Cruise                                            | 13 kn       |          |
|                   | Range                                             | 3 800 nm    |          |
| GENERATORS        | 2 x 125 kW - 230 V / 3 phase / 50 Hz Kohler       |             |          |
| THRUSTERS         | Bow and stern hydraulic thrusters NAIAD           |             |          |
| STABILIZATION     | Fin stabilizers Vosper VTNM 525                   |             |          |
| FUEL CAPACITY     | 45 000 l                                          |             |          |
| WATER CAPACITY    | 7 000 l                                           |             |          |