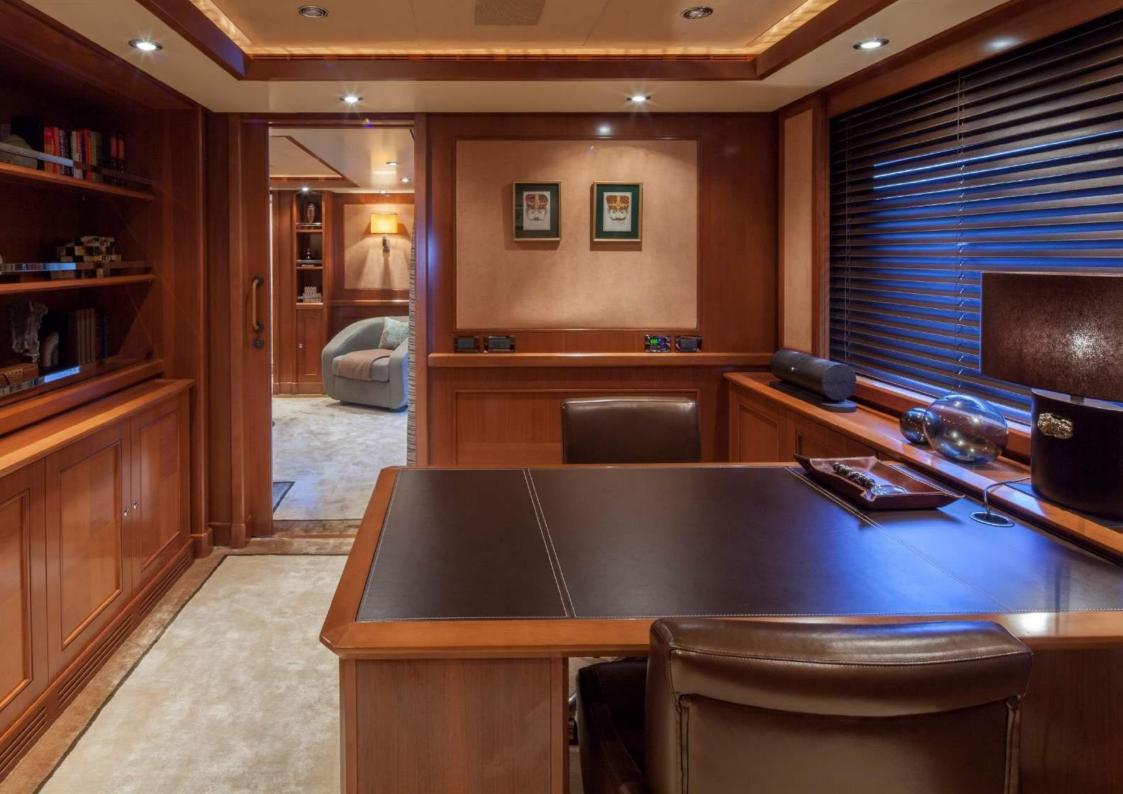

# **TECHNICAL SPECIFICATION**

| TYPE              | Displacement motor yacht, bulbous bow             |             |          |
|-------------------|---------------------------------------------------|-------------|----------|
| CLASS             | RINA                                              |             |          |
| DIMENSION         | Length                                            |             | 42,60 m  |
|                   | Beam                                              |             | 8,65 m   |
|                   | Draft                                             |             | 2,35 m   |
| DISPLACEMENT      | 330 t                                             |             |          |
| CABINS            | 5 cabins for 10 guests                            |             |          |
| CREW              | 9                                                 |             |          |
| YEAR              | 2009                                              |             |          |
| SHIPYARD          | CRN                                               |             |          |
| INTERIOR DESIGNER | Zuccon International Project                      |             |          |
| EXTERIOR DESIGNER | Zuccon International Project                      |             |          |
| MATERIAL          | Hull:                                             | GRP         |          |
|                   | Superstructure:                                   | GRP         |          |
|                   | Deck:                                             | Teak        |          |
| MACHINERY         |                                                   |             |          |
| ENGINES           | Caterpillar C32-C 2 x 1044 kW (5650 / 5600 hours) |             |          |
| SPEED & RANGE     | Max                                               | 15,4 kn (@1 | /2 load) |
|                   | Cruise                                            | 13 kn       |          |
|                   | Range                                             | 3 800 nm    |          |
| GENERATORS        | 2 x 125 kW - 230 V / 3 phase / 50 Hz Kohler       |             |          |
| THRUSTERS         | Bow and stern hydraulic thrusters NAIAD           |             |          |
| STABILIZATION     | Fin stabilizers Vosper VTNM 525                   |             |          |
| FUEL CAPACITY     | 45 000 l                                          |             |          |
| WATER CAPACITY    | 7 000 l                                           |             |          |