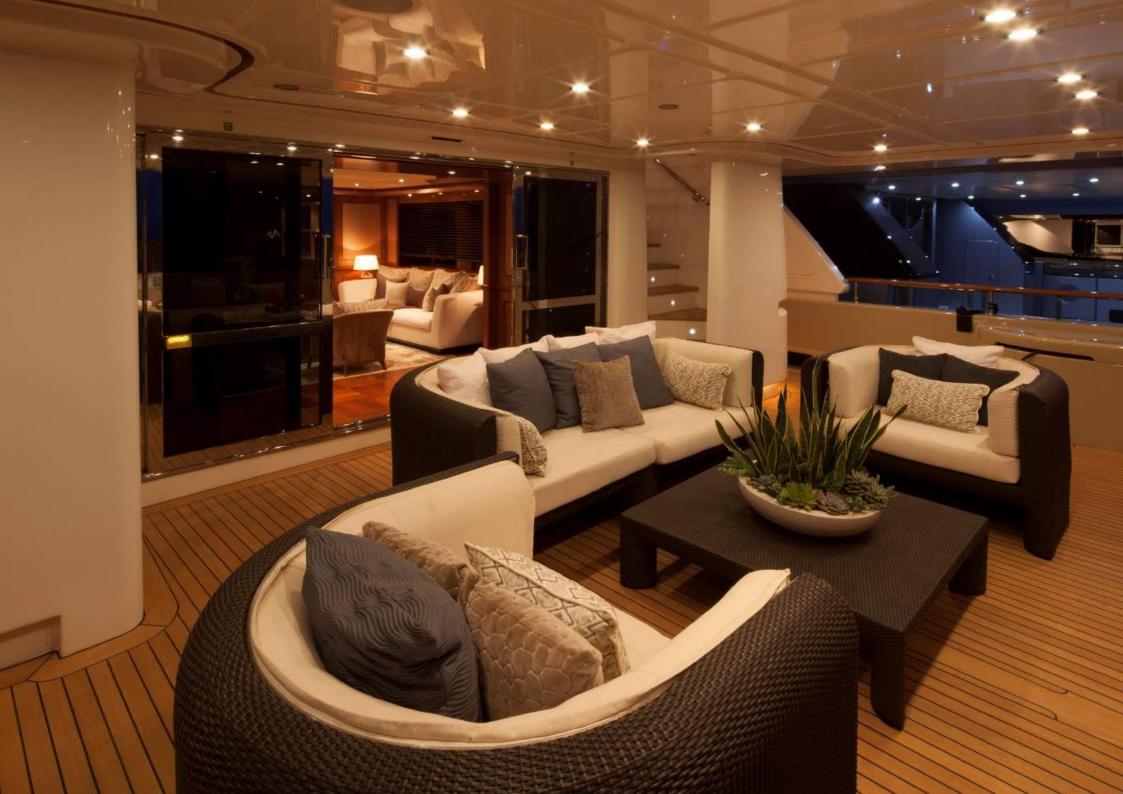

**SOFICO** 42,60 M | 2009 | € 7,000,000 (incl. VAT)











































# **TECHNICAL SPECIFICATION**

| TYPE              | Displacement motor yacht, bulbous bow             |             |          |
|-------------------|---------------------------------------------------|-------------|----------|
| CLASS             | RINA                                              |             |          |
| DIMENSION         | Length                                            |             | 42,60 m  |
|                   | Beam                                              |             | 8,65 m   |
|                   | Draft                                             |             | 2,35 m   |
| DISPLACEMENT      | 330 t                                             |             |          |
| CABINS            | 5 cabins for 10 guests