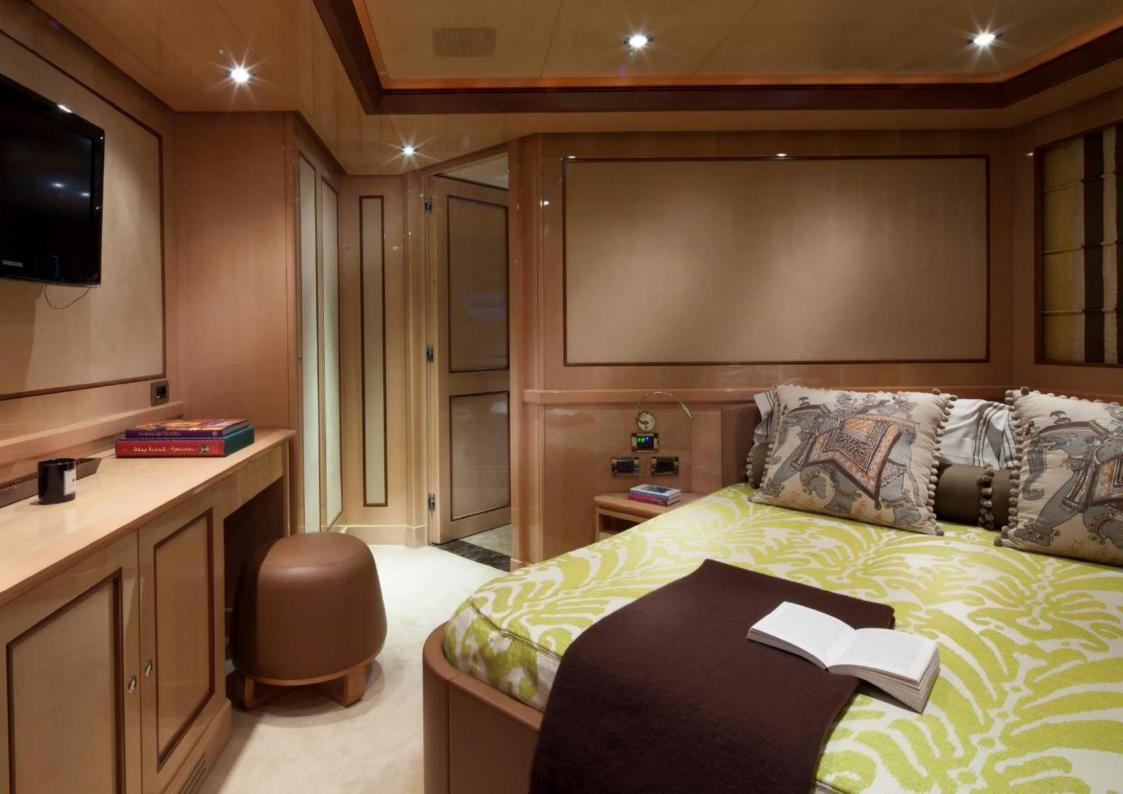

# **TECHNICAL SPECIFICATION**

| TYPE              | Displacement motor yacht, bulbous bow             |             |          |
|-------------------|---------------------------------------------------|-------------|----------|
| CLASS             | RINA                                              |             |          |
| DIMENSION         | Length                                            |             | 42,60 m  |
|                   | Beam                                              |             | 8,65 m   |
|                   | Draft                                             |             | 2,35 m   |
| DISPLACEMENT      | 330 t                                             |             |          |
| CABINS            | 5 cabins for 10 guests                            |             |          |
| CREW              | 9                                                 |             |          |
| YEAR              | 2009                                              |             |          |
| SHIPYARD          | CRN                                               |             |          |
| INTERIOR DESIGNER | Zuccon International Project                      |             |          |
| EXTERIOR DESIGNER | Zuccon International Project                      |             |          |
| MATERIAL          | Hull:                                             | GRP         |          |
|                   | Superstructure:                                   | GRP         |          |
|                   | Deck:                                             | Teak        |          |
| MACHINERY         |                                                   |             |          |
| ENGINES           | Caterpillar C32-C 2 x 1044 kW (5650 / 5600 hours) |             |          |
| SPEED & RANGE     | Max                                               | 15,4 kn (@1 | /2 load) |
|                   | Cruise                                            | 13 kn       |          |
|                   | Range                                             | 3 800 nm    |          |
| GENERATORS        | 2 x 125 kW - 230 V / 3 phase / 50 Hz Kohler       |             |          |
| THRUSTERS         | Bow and stern hydraulic thrusters NAIAD           |             |          |
| STABILIZATION     | Fin stabilizers Vosper VTNM 525                   |             |          |
| FUEL CAPACITY     | 45 000 l                                          |             |          |
| WATER CAPACITY    | 7 000 l                                           |             |          |