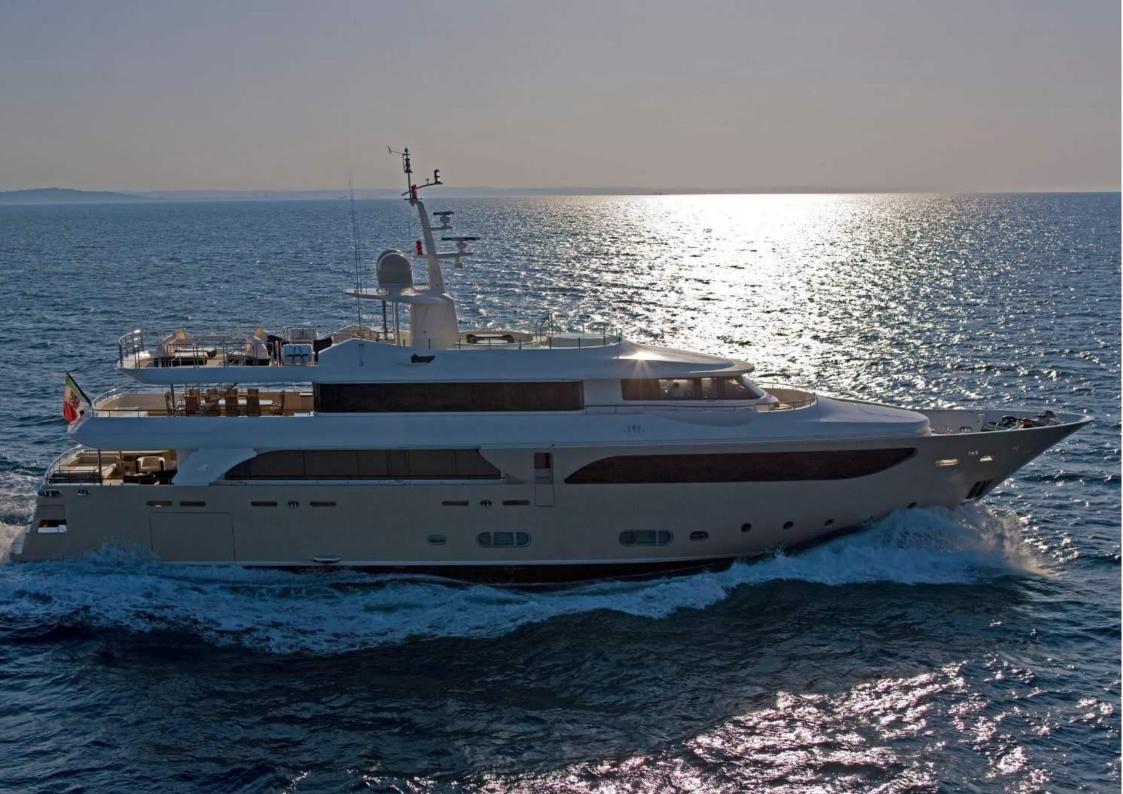

**SOFICO** 42,60 M | 2009 | € 7,000,000 (incl. VAT)

# **TECHNICAL SPECIFICATION**

| TYPE              | Displacement motor yacht, bulbous bow             |             |          |
|-------------------|---------------------------------------------------|-------------|----------|
| CLASS             | RINA                                              |             |          |
| DIMENSION         | Length                                            |             | 42,60 m  |
|                   | Beam                                              |             | 8,65 m   |
|                   | Draft                                             |             | 2,35 m   |
| DISPLACEMENT      | 330 t                                             |             |          |
| CABINS            | 5 cabins for 10 guests                            |             |          |
| CREW              | 9                                                 |             |          |
| YEAR              | 2009                                              |             |          |
| SHIPYARD          | CRN                                               |             |          |
| INTERIOR DESIGNER | Zuccon International Project                      |             |          |
| EXTERIOR DESIGNER | Zuccon International Project                      |             |          |
| MATERIAL          | Hull:                                             | GRP         |          |
|                   | Superstructure:                                   | GRP         |          |
|                   | Deck:                                             | Teak        |          |
| MACHINERY         |                                                   |             |          |
| ENGINES           | Caterpillar C32-C 2 x 1044 kW (5650 / 5600 hours) |             |          |
| SPEED & RANGE     | Max                                               | 15,4 kn (@1 | /2 load) |
|                   | Cruise                                            | 13 kn       |          |
|                   | Range                                             | 3 800 nm    |          |
| GENERATORS        | 2 x 125 kW - 230 V / 3 phase / 50 Hz Kohler       |             |          |
| THRUSTERS         | Bow and stern hydraulic thrusters NAIAD           |             |          |
| STABILIZATION     | Fin stabilizers Vosper VTNM 525                   |             |          |
| FUEL CAPACITY     | 45 000 l                                          |             |          |
| WATER CAPACITY    | 7 000 l                                           |             |          |