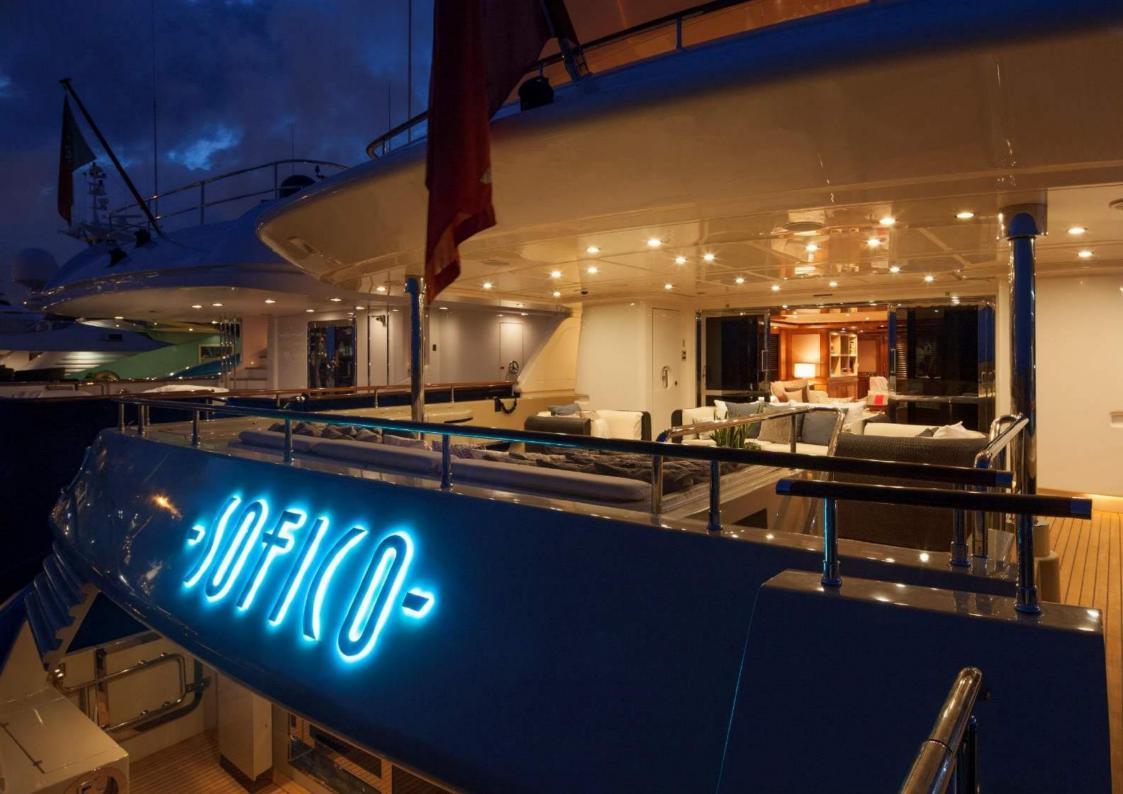

**SOFICO** 42,60 M | 2009 | € 7,000,000 (incl. VAT)











































# **TECHNICAL SPECIFICATION**

| TYPE              | Displacement motor yacht, bulbous bow             |             |          |
|-------------------|---------------------------------------------------|-------------|----------|
| CLASS             | RINA                                              |             |          |
| DIMENSION         | Length                                            |             | 42,60 m  |
|                   | Beam                                              |             | 8,65 m   |
|                   | Draft                                             |             | 2,35 m   |
| DISPLACEMENT      | 330 t                                             |             |          |
| CABINS            | 5 cabins for 10 guests                            |