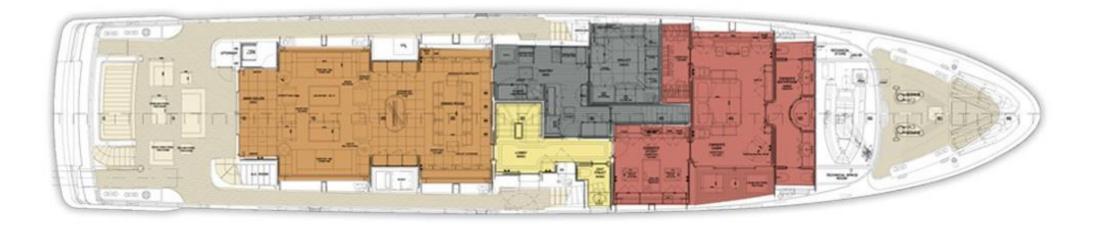

z Kohler       |             |          |
| THRUSTERS         | Bow and stern hydraulic thrusters NAIAD           |             |          |
| STABILIZATION     | Fin stabilizers Vosper VTNM 525                   |             |          |
| FUEL CAPACITY     | 45 000 l                                          |             |          |
| WATER CAPACITY    | 7 000 l                                           |             |          |

#### **TENDER & TOYS**

REFIT (SPRING 2021)

Tender Castoldi 19 2 x jet ski Crew tender

- the hull is completely covered with foil,
- the exhaust of the main engines has been replaced
- both main engines have been repaired
- interior work: restoration of parquet and replacement of carpets.

# UPPER DECK



## SUNDECK



SOFICO DECK PLANS SOFICO

DECK PLANS



## MAIN DECK



LOWER DECK