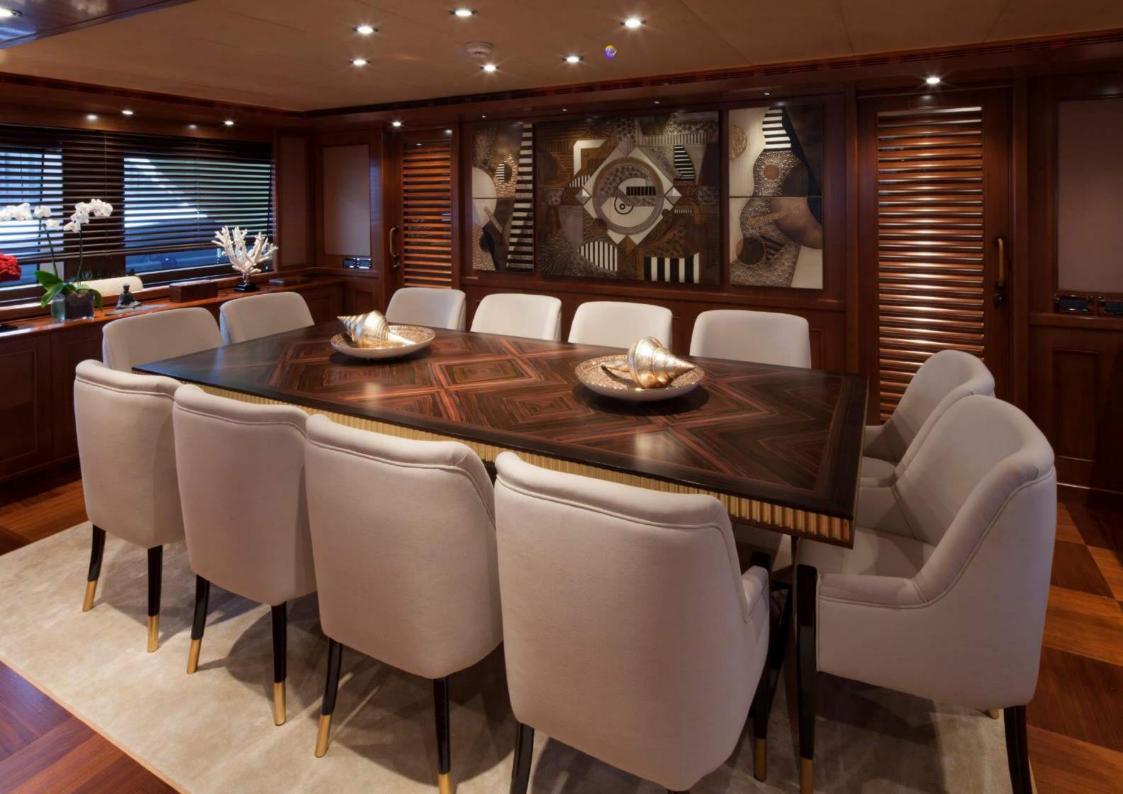

# **TECHNICAL SPECIFICATION**

| TYPE              | Displacement motor yacht, bulbous bow             |             |          |
|-------------------|---------------------------------------------------|-------------|----------|
| CLASS             | RINA                                              |             |          |
| DIMENSION         | Length                                            |             | 42,60 m  |
|                   | Beam                                              |             | 8,65 m   |
|                   | Draft                                             |             | 2,35 m   |
| DISPLACEMENT      | 330 t                                             |             |          |
| CABINS            | 5 cabins for 10 guests                            |             |          |
| CREW              | 9                                                 |             |          |
| YEAR              | 2009                                              |             |          |
| SHIPYARD          | CRN                                               |             |          |
| INTERIOR DESIGNER | Zuccon International Project                      |             |          |
| EXTERIOR DESIGNER | Zuccon International Project                      |             |          |
| MATERIAL          | Hull:                                             | GRP         |          |
|                   | Superstructure:                                   | GRP         |          |
|                   | Deck:                                             | Teak        |          |
| MACHINERY         |                                                   |             |          |
| ENGINES           | Caterpillar C32-C 2 x 1044 kW (5650 / 5600 hours) |             |          |
| SPEED & RANGE     | Max                                               | 15,4 kn (@1 | /2 load) |
|                   | Cruise                                            | 13 kn       |          |
|                   | Range                                             | 3 800 nm    |          |
| GENERATORS        | 2 x 125 kW - 230 V / 3 phase / 50 Hz Kohler       |             |          |
| THRUSTERS         | Bow and stern hydraulic thrusters NAIAD           |             |          |
| STABILIZATION     | Fin stabilizers Vosper VTNM 525                   |             |          |
| FUEL CAPACITY     | 45 000 l                                          |             |          |
| WATER CAPACITY    | 7 000 l                                           |             |          |