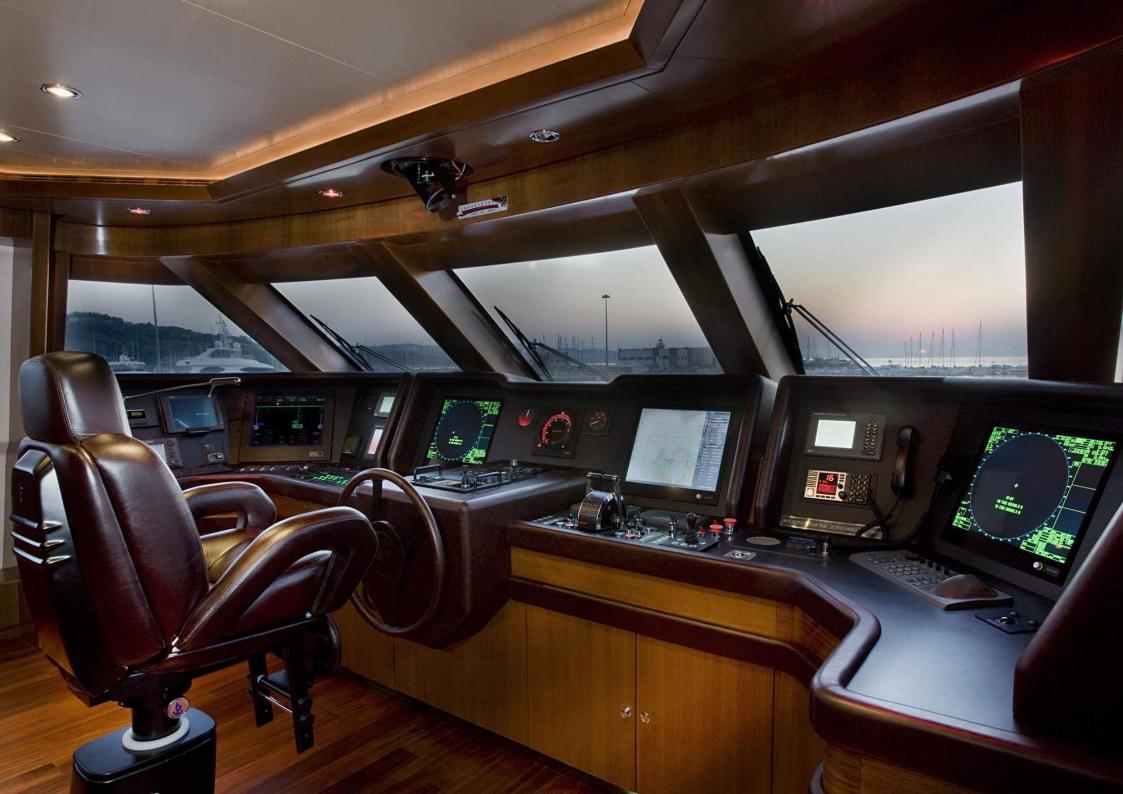

**SOFICO** 42,60 M | 2009 | € 7,000,000 (incl. VAT)











































# **TECHNICAL SPECIFICATION**

| TYPE              | Displacement motor yacht, bulbous bow             |             |          |
|-------------------|---------------------------------------------------|-------------|----------|
| CLASS             | RINA                                              |             |          |
| DIMENSION         | Length                                            |             | 42,60 m  |
|                   | Beam                                              |             | 8,65 m   |
|                   | Draft                                             |             | 2,35 m   |
| DISPLACEMENT      | 330 t                                             |             |          |
| CABINS            | 5 cabins for 10 guests