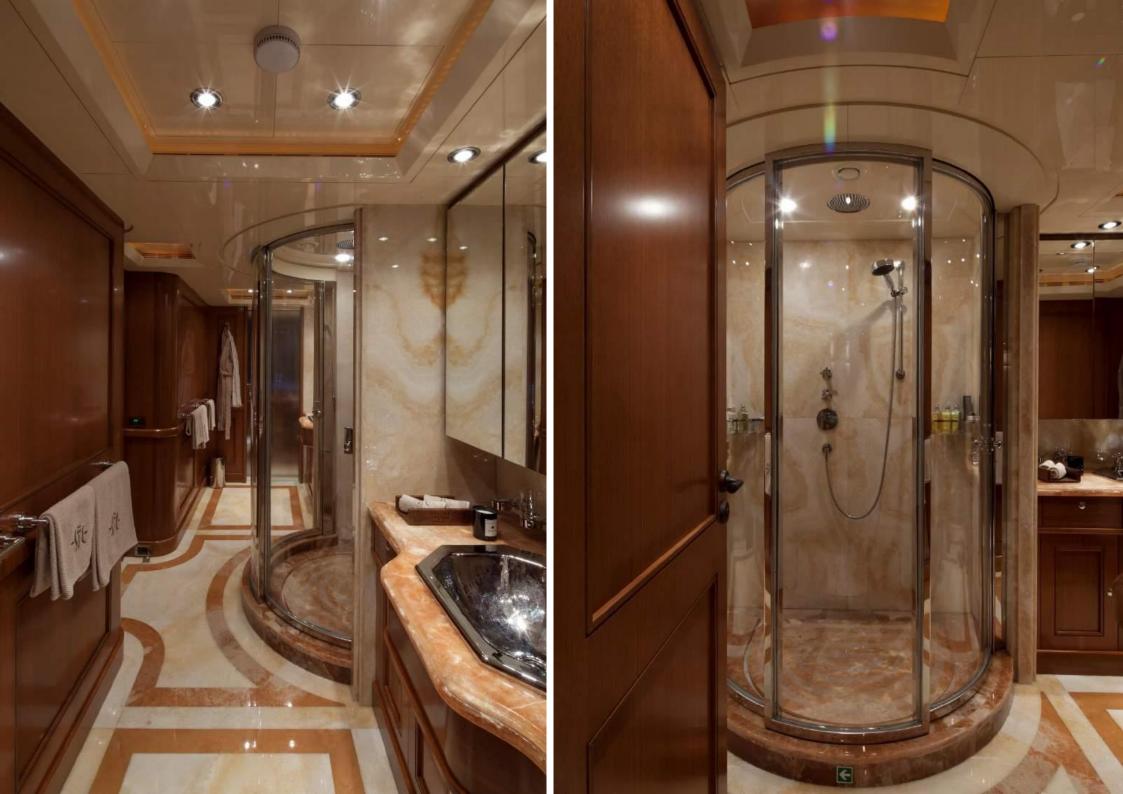

# **TECHNICAL SPECIFICATION**

| TYPE              | Displacement motor yacht, bulbous bow             |             |          |
|-------------------|---------------------------------------------------|-------------|----------|
| CLASS             | RINA                                              |             |          |
| DIMENSION         | Length                                            |             | 42,60 m  |
|                   | Beam                                              |             | 8,65 m   |
|                   | Draft                                             |             | 2,35 m   |
| DISPLACEMENT      | 330 t                                             |             |          |
| CABINS            | 5 cabins for 10 guests                            |             |          |
| CREW              | 9                                                 |             |          |
| YEAR              | 2009                                              |             |          |
| SHIPYARD          | CRN                                               |             |          |
| INTERIOR DESIGNER | Zuccon International Project                      |             |          |
| EXTERIOR DESIGNER | Zuccon International Project                      |             |          |
| MATERIAL          | Hull:                                             | GRP         |          |
|                   | Superstructure:                                   | GRP         |          |
|                   | Deck:                                             | Teak        |          |
| MACHINERY         |                                                   |             |          |
| ENGINES           | Caterpillar C32-C 2 x 1044 kW (5650 / 5600 hours) |             |          |
| SPEED & RANGE     | Max                                               | 15,4 kn (@1 | /2 load) |
|                   | Cruise                                            | 13 kn       |          |
|                   | Range                                             | 3 800 nm    |          |
| GENERATORS        | 2 x 125 kW - 230 V / 3 phase / 50 Hz Kohler       |             |          |
| THRUSTERS         | Bow and stern hydraulic thrusters NAIAD           |             |          |
| STABILIZATION     | Fin stabilizers Vosper VTNM 525                   |             |          |
| FUEL CAPACITY     | 45 000 l                                          |             |          |
| WATER CAPACITY    | 7 000 l                                           |             |          |