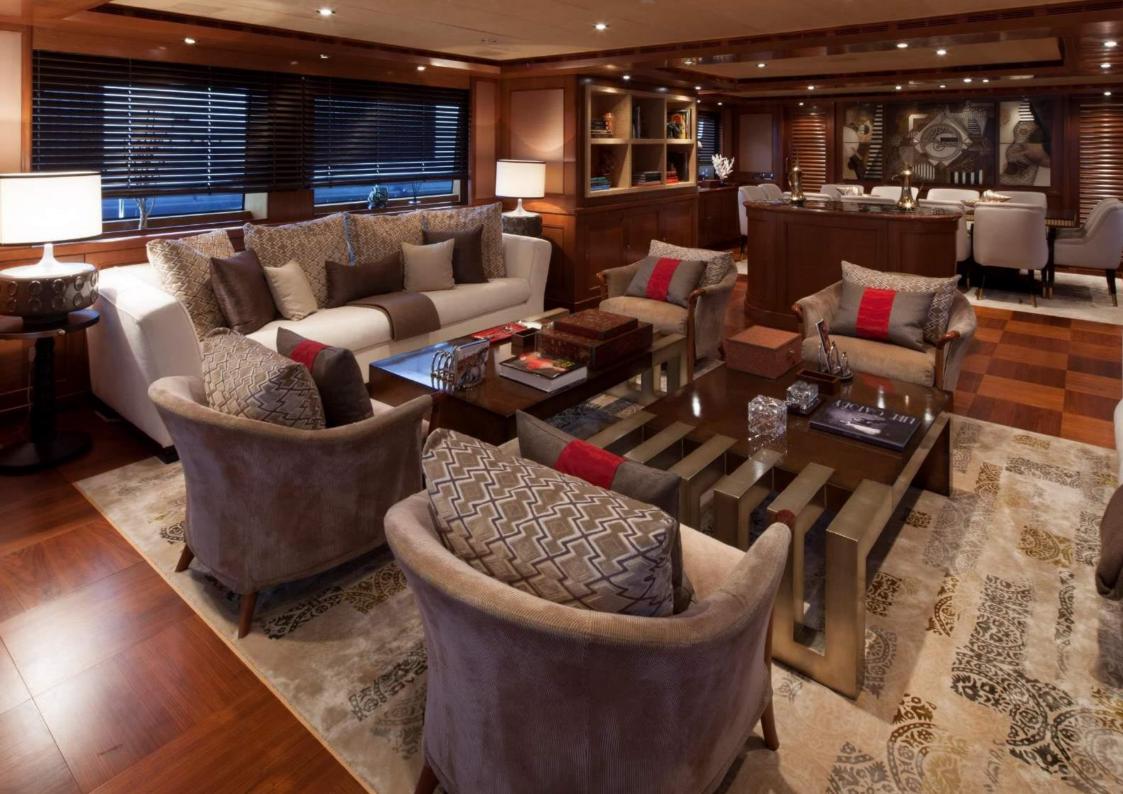

**SOFICO** 42,60 M | 2009 | € 7,000,000 (incl. VAT)











































# **TECHNICAL SPECIFICATION**

| TYPE              | Displacement motor yacht, bulbous bow             |             |          |
|-------------------|---------------------------------------------------|-------------|----------|
| CLASS             | RINA                                              |             |          |
| DIMENSION         | Length                                            |             | 42,60 m  |
|                   | Beam                                              |             | 8,65 m   |
|                   | Draft                                             |             | 2,35 m   |
| DISPLACEMENT      | 330 t                                             |             |          |
| CABINS            | 5 cabins for 10 guests