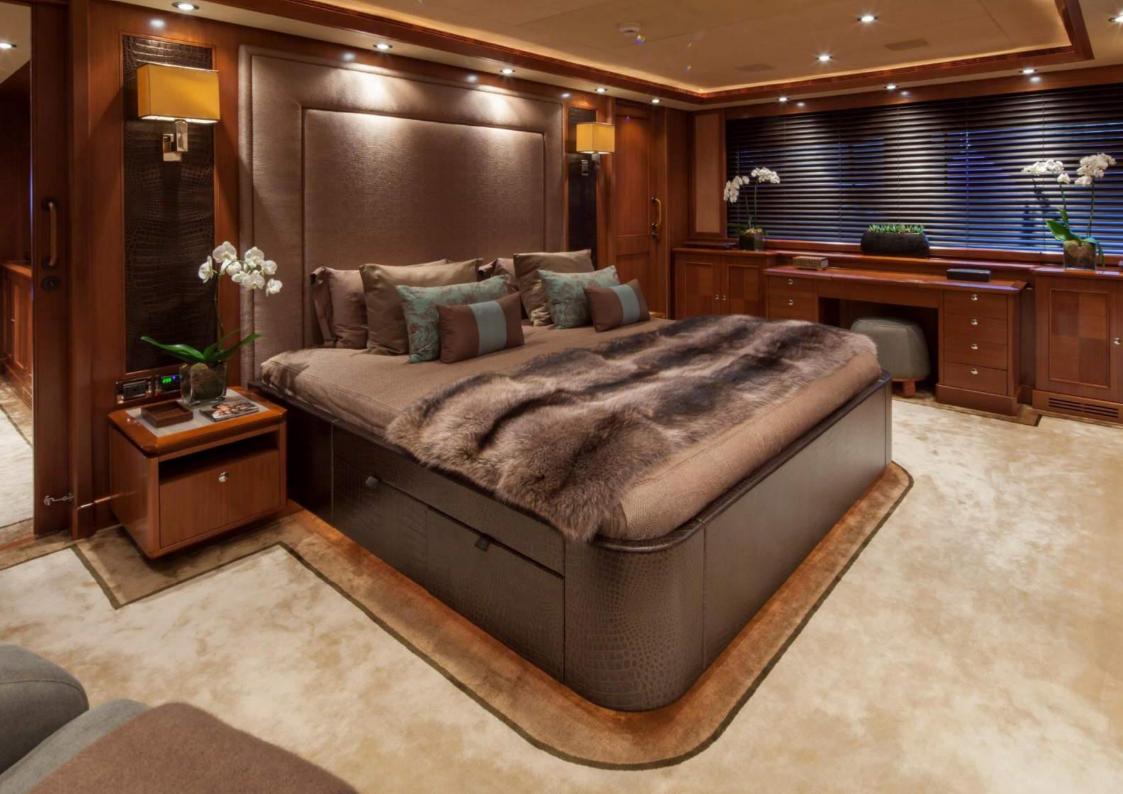

# **TECHNICAL SPECIFICATION**

| TYPE              | Displacement motor yacht, bulbous bow             |             |          |
|-------------------|---------------------------------------------------|-------------|----------|
| CLASS             | RINA                                              |             |          |
| DIMENSION         | Length                                            |             | 42,60 m  |
|                   | Beam                                              |             | 8,65 m   |
|                   | Draft                                             |             | 2,35 m   |
| DISPLACEMENT      | 330 t                                             |             |          |
| CABINS            | 5 cabins for 10 guests                            |             |          |
| CREW              | 9                                                 |             |          |
| YEAR              | 2009                                              |             |          |
| SHIPYARD          | CRN                                               |             |          |
| INTERIOR DESIGNER | Zuccon International Project                      |             |          |
| EXTERIOR DESIGNER | Zuccon International Project                      |             |          |
| MATERIAL          | Hull:                                             | GRP         |          |
|                   | Superstructure:                                   | GRP         |          |
|                   | Deck:                                             | Teak        |          |
| MACHINERY         |                                                   |             |          |
| ENGINES           | Caterpillar C32-C 2 x 1044 kW (5650 / 5600 hours) |             |          |
| SPEED & RANGE     | Max                                               | 15,4 kn (@1 | /2 load) |
|                   | Cruise                                            | 13 kn       |          |
|                   | Range                                             | 3 800 nm    |          |
| GENERATORS        | 2 x 125 kW - 230 V / 3 phase / 50 Hz Kohler       |             |          |
| THRUSTERS         | Bow and stern hydraulic thrusters NAIAD           |             |          |
| STABILIZATION     | Fin stabilizers Vosper VTNM 525                   |             |          |
| FUEL CAPACITY     | 45 000 l                                          |             |          |
| WATER CAPACITY    | 7 000 l                                           |             |          |